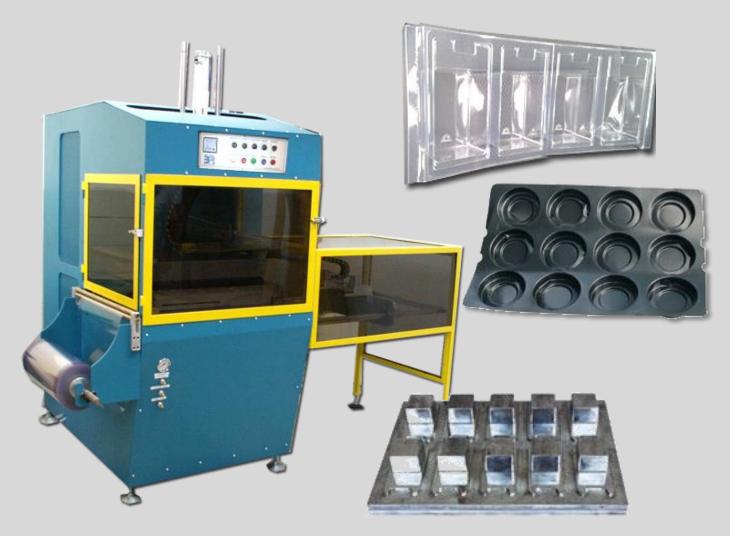

## **BR 12 TS**

Balacchi BR12 TS automatic thermoforming machine with heating system through lamps and cooling system by air. It is one of the most popular thermoforming machine ever sold, the easiest and very efficient model that produces thermoforming blister from the material roll in very short time. Easy managing panel and high performances are its main features. Possibility to choose different working formats and use THERMOFORMING ELECTRODES produced by BALACCHI HF.