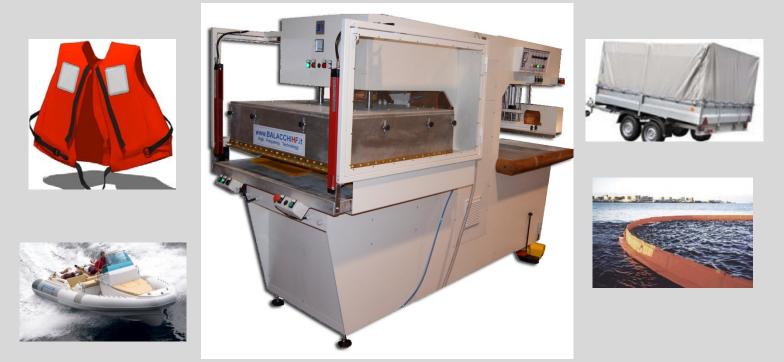

## **BR15 Twins**

**BR15 Twins** (double head) welding machine was produced on special demand of one our customer and it is exclusive without any similar on market. This machine includes two presses that share the same high-frequency generator and unique control unit controls both presses.

One press with cutter-producing defined shapes (lifejackets, for example). Another press is with welding rod and it is suitable for little-medium welds such as banners, curtains, awning, marine barriers, etc.

This machine is the right choice for those customers who are engaged in manufacturing a wide range of PVC products: instead of two machine (each one dedicated for the appropriate product group) customer can acquire our Twins model, which is economic.